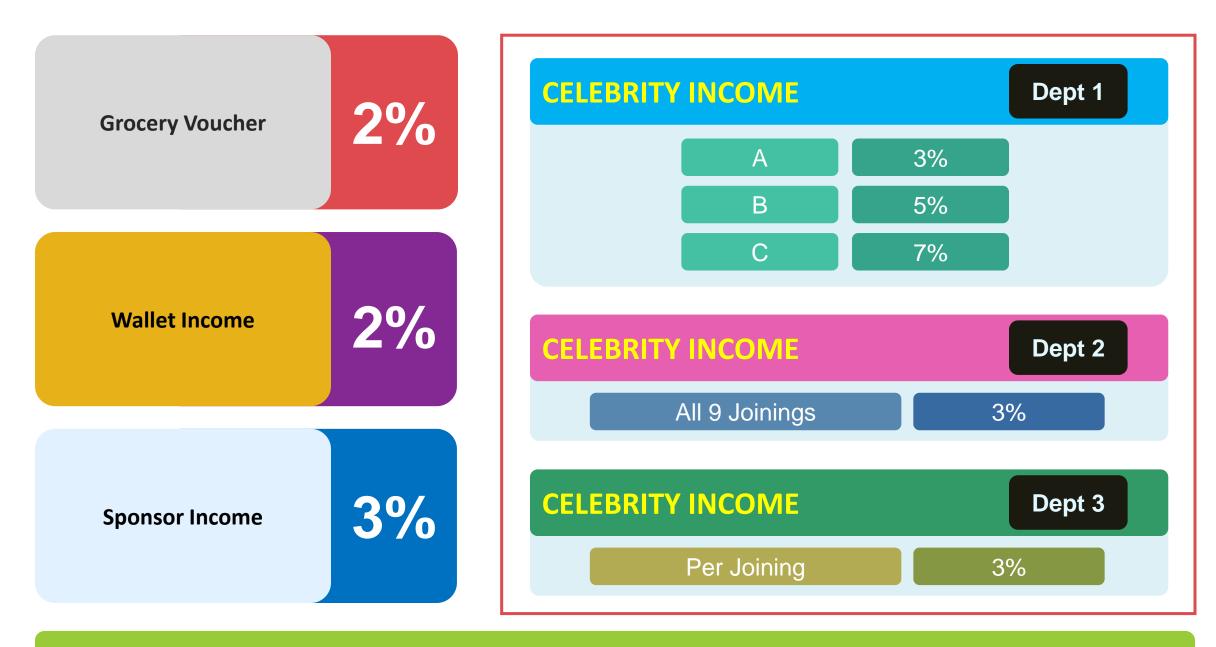

## Sponsor Income

3x3%

585

#### **Advertisement Income**

| Dept 1 |    |     |  |
|--------|----|-----|--|
| Α      | 3% | 195 |  |
| В      | 7% | 455 |  |
| С      | 8% | 520 |  |

| Dept 2 |    |     |
|--------|----|-----|
| D      | 3% | 195 |
| E      | 3% | 195 |
| F      | 3% | 195 |
| G      | 3% | 195 |
| Н      | 3% | 195 |
| 1      | 3% | 195 |
| J      | 3% | 195 |
| K      | 3% | 195 |
| L      | 3% | 195 |

Dept 3

2% Per Coupon until Rs 100000/- Per Week

100000/- Rs Celling Limit every 15 Day's.