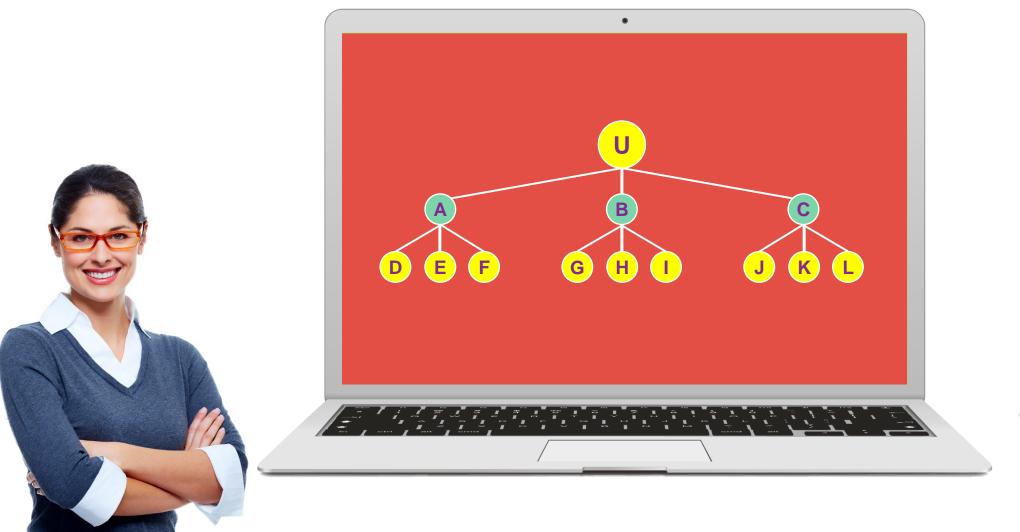

## Sponsor Income

3x3%

585

#### **Advertisement Income**

| Dept 1 |    |     |  |
|--------|----|-----|--|
| Α      | 3% | 195 |  |
| В      | 7% | 455 |  |
| С      | 8% | 520 |  |

| Dept 2 |    |     |
|--------|----|-----|
| D      | 3% | 195 |
| E      | 3% | 195 |
| F      | 3% | 195 |
| G      | 3% | 195 |
| Н      | 3% | 195 |
| 1      | 3% | 195 |
| J      | 3% | 195 |
| K      | 3% | 195 |
| L      | 3% | 195 |

Dept 3

2% Per Coupon until Rs 100000/- Per Week

100000/- Rs Celling Limit every 15 Day's.